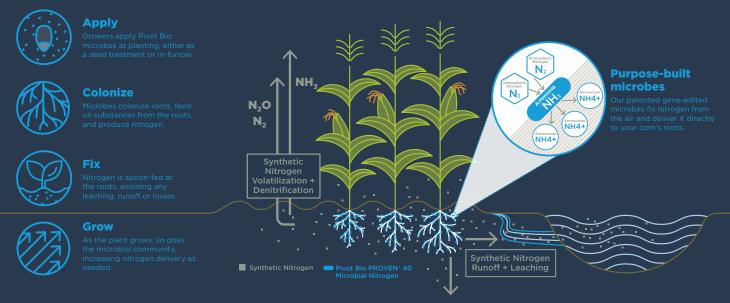

## Where and When it is Needed

Pivot Bio PROVEN<sup>®</sup> 40 purpose-built microbes optimize corn production through specifically placed and timed nitrogen delivery.

Understanding the importance of precise nitrogen timing and placement can lead us toward innovative solutions that complement traditional farming methods while improving nitrogen delivery and utilization. Pivot Bio's approach is designed to align nitrogen availability with crop demand, ensuring optimal growth and minimal environmental impact.

### **Designed Specifically for Farmers** to Enhance Corn Production

**Precision Timing:** Applied at planting, these microbes fix nitrogen from the air and deliver it directly to your corn's roots.

**Targeted Nitrogen Release:** Spoon-feed your crop with nitrogen delivered exactly where and when your corn needs it.

**Reduced Nitrogen Loss:** PROVEN<sup>®</sup> 40 microbes don't wash away, even during the heaviest rains, ensuring your corn gets the nitrogen it needs.

### Why Choose Pivot Bio PROVEN<sup>®</sup> 40

- Increase plant chlorophyll and plant mass for greater yield potential.
- Get nitrogen into your corn earlier in the growing season for healthier plants.
- No additional application cost.
- Replace up to 40 pounds of traditional nitrogen fertilizer per acre.
- Reduce denitrification and nitrous oxide emissions into the air and nitrate leaching & runoff into groundwater, streams and rivers.